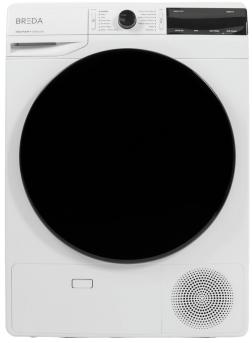

## Ventless Dryer Features

- Heat Pump Drying Technology
- · Stainless Steel Drum
- Brushless DC Motor
- · 4.2 cu. ft. Capacity
- 220 Volt Power Plug, Washing Machine Plugs into Dryer
- Energy Star Certified
- Knob and Digital Electronic Controls
- Moisture Disposal Options: Built-In Reservoir or Drain Line Extension for Effortless Management
- Stacking Kit Included with Washing Machine
- 2 Year Full Parts + Labor Warranty

LUDH92700

24" Heat Pump Dryer, 19.8 lb Load Capacity

\$1,299

All purchase orders must be made out to Pinnacle Express and emailed to orders@pinnaclesalesgroup.com or faxed to 800-574-8805 for processing.